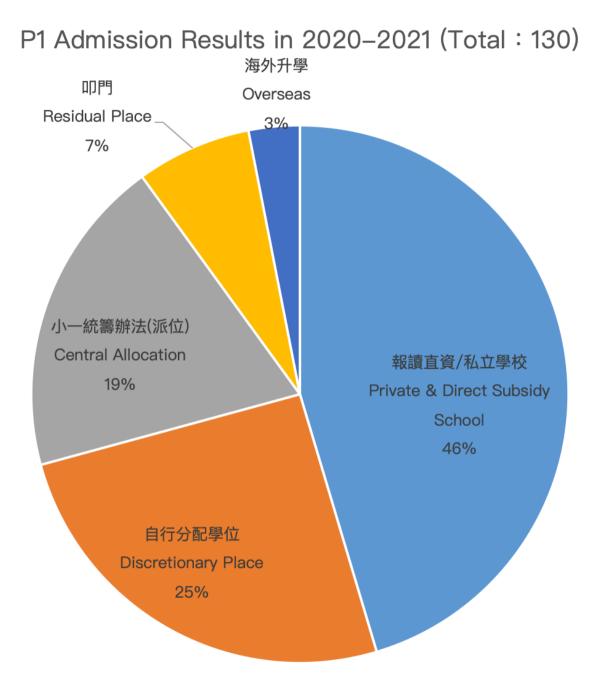

| Private Schools                                                                                                             | Direct Subsidy Schools                                                                                             | Public or Aided School                                                     |                                                                                                                                                                                                                     |
|-----------------------------------------------------------------------------------------------------------------------------|--------------------------------------------------------------------------------------------------------------------|------------------